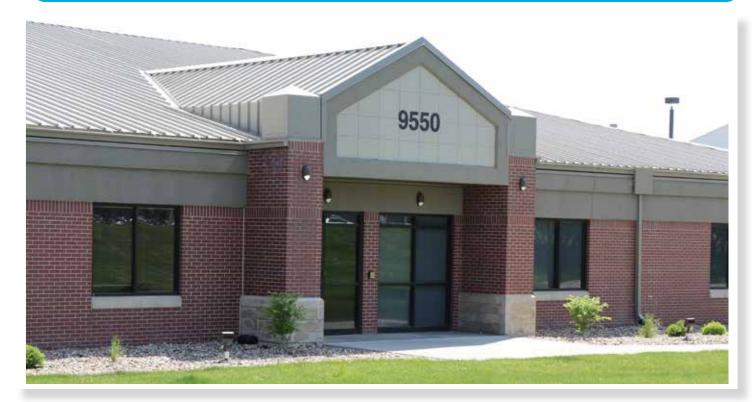

#### SUITE 105 - 9550 HICKMAN ROAD | CLIVE, IA

# OFFICE

5,575 SF SUITE

#### **PROPERTY HIGHLIGHTS**

- » Updated space with 10 private offices, 10 built-in workstations, large conference room, 20-person training room, break room, reception
- » Private and common area restrooms
- » Multiple entrances
- » Ample parking
- » Highly visible on Hickman Road in Clive
- » Easy access to 135/80